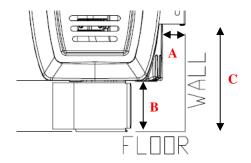

## Standard Foot

## Tall Foot Kit

| Туре          | Α    | В     | С             |
|---------------|------|-------|---------------|
| Standard Foot | 28mm | 60mm  | 123mm (4.8in) |
| Tall Foot Kit | 28mm | 140mm | 203mm (8in)   |