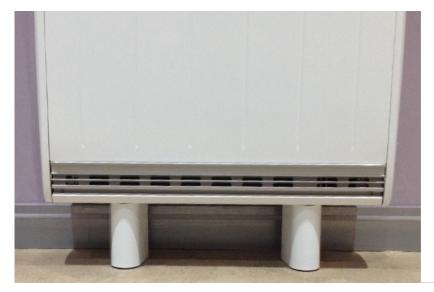

## Quantum Tall Foot Kit

The Quantum Tall Foot Kit replaces the standard feet supplied in the carton, raising the product further up off the floor in order to clear taller skirting boards.

This removes the need for a plinth, or the modification of the skirting board itself.