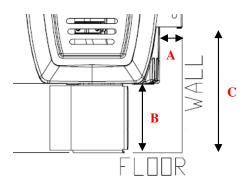

## Tall Foot Kit

| Туре          | Α    | В     | С             |
|---------------|------|-------|---------------|
| Standard Foot | 28mm | 60mm  | 123mm (4.8in) |
| Tall Foot Kit | 28mm | 140mm | 203mm (8in)   |